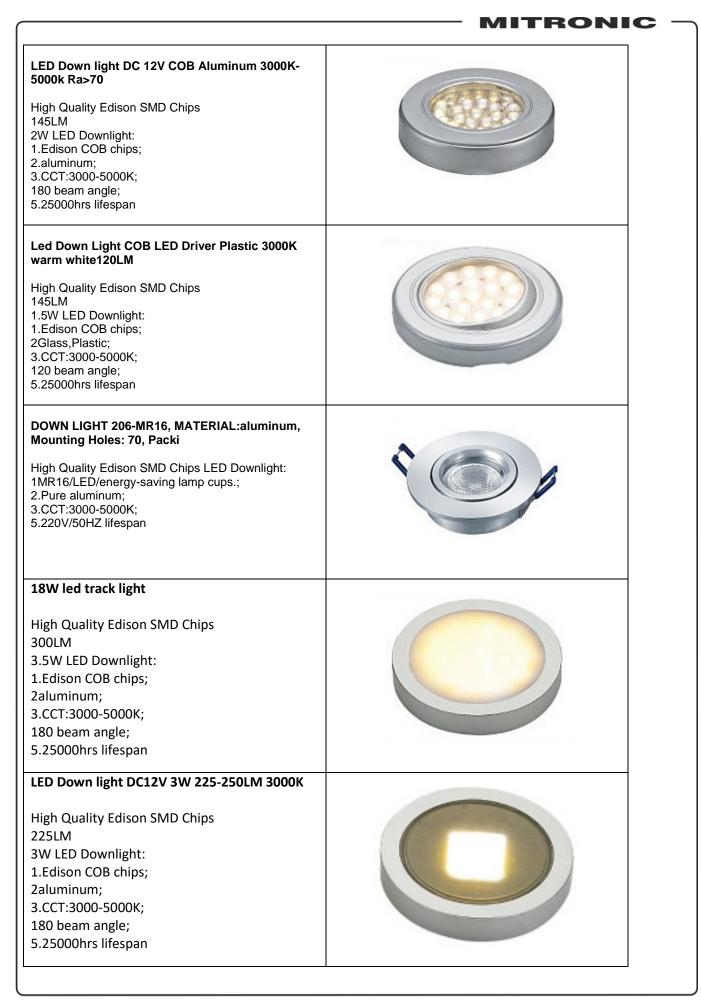

| gmc |
|-----|
|     |

\_

\_

*Light in Advertising* established 1982

Mitronic Poland ul. Przyce 23a 01-266 Warszawa

| MITRONIC                                                                                                                                                                  |        |
|---------------------------------------------------------------------------------------------------------------------------------------------------------------------------|--------|
| Down Light HIGH POWER LITHIUM BATTERY<br>2200mmA<br>:1.Edison COB chips;<br>2.Die-casting aluminum;<br>3.CCT:3000-6000K;<br>120 beam angle;<br>5.25000hrs lifespan        | gme    |
| DC12V/24V 5W/3W China Changeable Magnetic<br>LED Down light IP44                                                                                                          |        |
| high brightness<br>high power LED,<br>30000 hours lifetime.<br>1.Patent design for easy installation.<br>2.Magnetic Cover,<br>6 in 1 function.                            | -PHINE |
| Led Down Light DC12V 3W 230-250LM 3000K<br>5000K Ra>70                                                                                                                    |        |
| 230LM<br>3W LED Downlight:<br>1.Edison COB chips;<br>2.Die-casting aluminum;<br>3.CCT:3000-5000K;<br>120 beam angle;<br>5.25000hrs lifespan                               |        |
| 18W LED track light                                                                                                                                                       |        |
| <ul> <li>1.18W LED track light</li> <li>2.AC120V</li> <li>3,80+CRI,3000K-5000K</li> <li>4.Optic design and light control/</li> <li>5,Various angles,adjustment</li> </ul> |        |