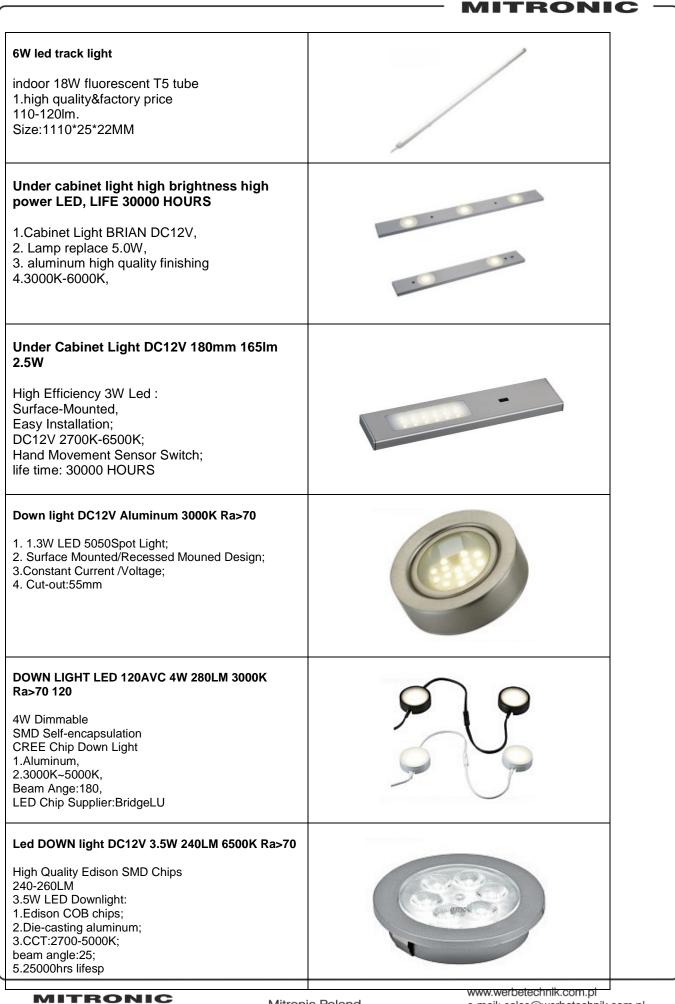

| Möbel Licht                                                                                                                                                                                                                         |  |
|-------------------------------------------------------------------------------------------------------------------------------------------------------------------------------------------------------------------------------------|--|
| Under cabinet Light COB LED Driver Aluminum<br>3000K 450-490LM<br>450-490LM<br>Easy Installation<br>Low power Consumption<br>AC 120V/ 220V<br>G8.0 COB LED Driver<br>Aluminum<br>3000K 5000K<br>Ra>70                               |  |
| UNDER CABINET LIGHT 3000K Ra>70 AC120V<br>4.5W<br>1. kitchen strip-type cabinet light;<br>2.Aluminum high quality finishing material;<br>3.3000-5000K color temperature.<br>4.AC120V<br>5. 4.5W/8W                                  |  |
| UNDER CABINET LIGHT Ra>70 DC12V Voltage<br>Lamp Cup 1.3W 3000K 100-110<br>TRI-9673LED<br>Ra>70<br>DC12V Voltage Lamp Cup<br>1.3W 3000K<br>100-110 Lumen Aluminum or IR radiation.<br>High brightness LED.<br>Housing material:Plast |  |
| Under cabinet Light 6W DC12V 390-430Im COB<br>Aluminum LED Type<br>60temperature<br>Indoor Use<br>Easy Installation<br>Low power Consumption<br>220-820LM 6W>60<br>Color 5000K Cool White                                           |  |