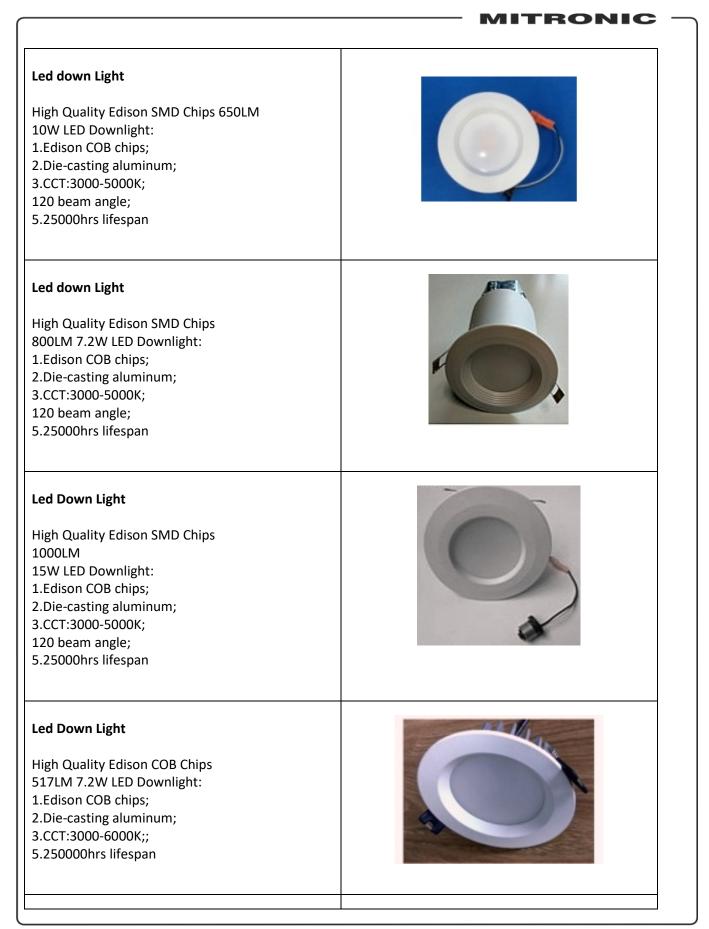

4.5W/8W                                  |  |
| UNDER CABINET LIGHT Ra>70 DC12V Voltage<br>Lamp Cup 1.3W 3000K 100-110<br>TRI-9673LED<br>Ra>70<br>DC12V Voltage Lamp Cup<br>1.3W 3000K<br>100-110 Lumen Aluminum or IR radiation.<br>High brightness LED.<br>Housing material:Plast |  |
| Under cabinet Light 6W DC12V 390-430Im COB<br>Aluminum LED Type<br>60temperature<br>Indoor Use<br>Easy Installation<br>Low power Consumption<br>220-820LM 6W>60<br>Color 5000K Cool White                                           |  |

*Light in Advertising* established 1982

Mitronic Poland ul. Przyce 23a 01-266 Warszawa



Light in Advertising established 1982

Mitronic Poland ul. Przyce 23a 01-266 Warszawa



Light in Advertising

Mitronic Poland ul. Przyce 23a 01-266 Warszawa

| gmc |
|-----|
|     |

\_

\_



*Light in Advertising* established 1982

Mitronic Poland ul. Przyce 23a 01-266 Warszawa

| MITRONIC                                                                                                                                                                  |        |
|---------------------------------------------------------------------------------------------------------------------------------------------------------------------------|--------|
| Down Light HIGH POWER LITHIUM BATTERY<br>2200mmA<br>:1.Edison COB chips;<br>2.Die-casting aluminum;<br>3.CCT:3000-6000K;<br>120 beam angle;<br>5.25000hrs lifespan        | gme    |
| DC12V/24V 5W/3W China Changeable Magnetic<br>LED Down light IP44